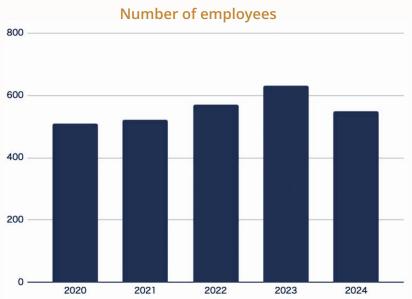

## **About us**

— Corporate profile

Established April 2021 Capital 20,000,000 yen Business · Consulting Business • System Integration Business activities IT Outsourcing Business CFO Takahiro Nakai 1st term: 133 million yen (8 months in operation) Sales 2nd term: 290 million yen 3rd period: 470 million yen \*Group annual sales: 4.69 billion yen **Employees** 33 (As of February 2024) \* Total number of employees in the group: 550 Address 3-1, Kyobashi 3-chome, Chuo-ku, Tokyo 104-0031 14F 3-1-1 Kyobashi, Chuo-ku, Tokyo Tokyo Square Garden Website www.iconic.inc

## **Group Overview**

**Trading performance** 