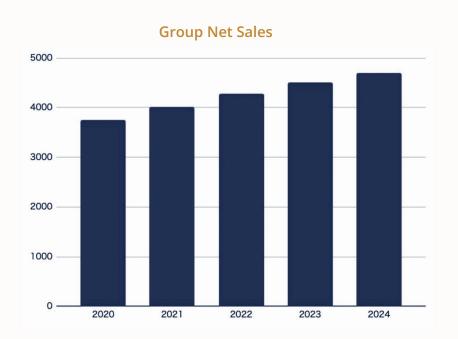

## **About us**

— Corporate profile

Established April 2021 Capital 20,000,000 yen Business · Consulting Business • System Integration Business activities IT Outsourcing Business CFO Takahiro Nakai 1st term: 133 million yen (8 months in operation) Sales 2nd term: 290 million yen 3rd period: 470 million yen \*Group annual sales: 4.69 billion yen **Employees** 33 (As of February 2024) \* Total number of employees in the group: 550 Address 3-1, Kyobashi 3-chome, Chuo-ku, Tokyo 104-0031 14F 3-1-1 Kyobashi, Chuo-ku, Tokyo Tokyo Square Garden Website www.iconic.inc

## **Group Overview**

**Trading performance** 